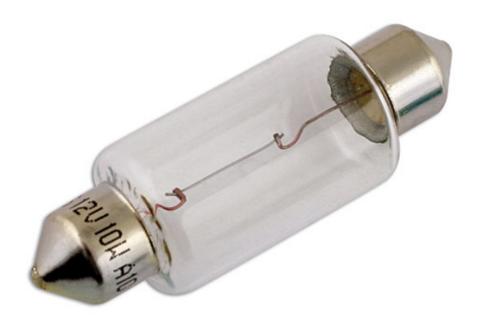

## Lucas Festoon Bulb SV8 24V 10W OE274 10pc

The Lucas automotive bulb range consists of over 600 references covering cars, light and heavy duty commercial vehicles and motorcycles. With over 99 % vehicle parc coverage and an unrivaled reputation for quality, the Lucas automotive bulb offering is the obvious choice for both aftermarket and original equipment dealers throughout the world. Lucas automotive bulbs are instantly recognisable as a brand you can trust, with a heritage dating back to the earliest vehicles on the UK roads. The range has been continually developed over the years to remain at the forefront of technology whilst maintaining a broad coverage across classic cars.

## **Additional Information**

- Festoon Type Auto Bulb
- ANSI Code 274
- 11 x 43mm SV8
- 24v / 10 watt
- 10pc

http:///product/30579

LASER Kamasa Gunson Connect